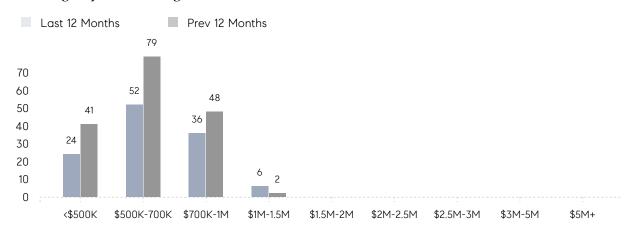

|          |
|                | AVERAGE SOLD PRICE | \$817,938 | \$836,727 | -2%      |
|                | # OF CONTRACTS     | 8         | 11        | -27%     |
|                | NEW LISTINGS       | 11        | 16        | -31%     |
| Condo/Co-op/TH | AVERAGE DOM        | -         | 15        | -        |
|                | % OF ASKING PRICE  | -         | 101%      |          |
|                | AVERAGE SOLD PRICE | -         | \$637,300 | -        |
|                | # OF CONTRACTS     | 0         | 0         | 0%       |
|                | NEW LISTINGS       | 0         | 0         | 0%       |
|                |                    |           |           |          |

# Hillsdale

MAY 2023

### Monthly Inventory



### Contracts By Price Range



### Listings By Price Range



# COMPASS



Compass makes no representations or warranties, express or implied, with respect to future market conditions or prices of residential product at the time the subject property or any competitive property is complete and ready for occupancy or with respect to any report, study, finding, recommendation or other information provided by Compass herein. Moreover, no warranty, express or implied, is made or should be assumed regarding the accuracy, adequacy, completeness, legality, reliability, merchantability or fitness for a particular purpose of any information, in part or whole, contained herein. All material is presented with the understanding that Compass shall not be deemed to provide legal, accounting or other professional services. This is not intended to solicit the purch