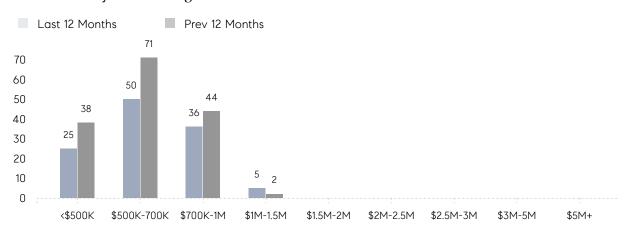

G PRICE  | 108%      | 103%      |          |
|                | AVERAGE SOLD PRICE | \$817,938 | \$836,727 | -2%      |
|                | # OF CONTRACTS     | 8         | 11        | -27%     |
|                | NEW LISTINGS       | 11        | 16        | -31%     |
| Condo/Co-op/TH | AVERAGE DOM        | -         | 15        | -        |
|                | % OF ASKING PRICE  | -         | 101%      |          |
|                | AVERAGE SOLD PRICE | -         | \$637,300 | -        |
|                | # OF CONTRACTS     | 0         | 0         | 0%       |
|                | NEW LISTINGS       | 0         | 0         | 0%       |
|                |                    |           |           |          |

# Hillsdale

MAY 2023

### Monthly Inventory



### Contracts By Price Range



### Listings By Price Range



# COMPASS



Compass makes no representations or warranties, express or implied, with respect to future market conditions or prices of residential product at the time the subject property or any competitive property is complete and ready for occupancy or with respect to any report, study, finding, recommendation or other information provided by Compass herein. Moreover, no warranty, express or implied, is made or should be assumed regarding the accuracy, adequacy, completeness, legality, reliability, merchantability or fitness for a particular purpose of any information, in part or whole, contained herein. All material is presented with the understanding that Compass shall not be deemed to provide legal, accounting or other professional services. This is no