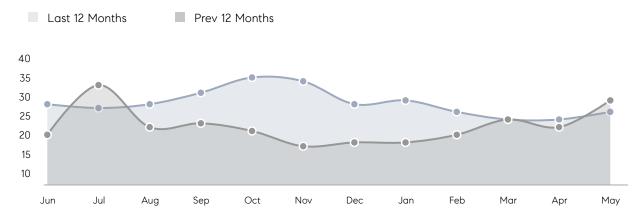

|
|                | % OF ASKING PRICE  | 108%      | 103%      |          |
|                | AVERAGE SOLD PRICE | \$817,938 | \$836,727 | -2%      |
|                | # OF CONTRACTS     | 8         | 11        | -27%     |
|                | NEW LISTINGS       | 11        | 16        | -31%     |
| Condo/Co-op/TH | AVERAGE DOM        | -         | 15        | -        |
|                | % OF ASKING PRICE  | -         | 101%      |          |
|                | AVERAGE SOLD PRICE | -         | \$637,300 | -        |
|                | # OF CONTRACTS     | 0         | 0         | 0%       |
|                | NEW LISTINGS       | 0         | 0         | 0%       |
|                |                    |           |           |          |

# Hillsdale

MAY 2023

### Monthly Inventory



### Contracts By Price Range



### Listings By Price Range



# COMPASS



Compass makes no representations or warranties, express or implied, with respect to future market conditions or prices of residential product at the time the subject property or any competitive property is complete and ready for occupancy or with respect to any report, study, finding, recommendation or other information provided by Compass herein. Moreover, no warranty, express or implied, is made or should be assumed regarding the accuracy, adequacy, completeness, legality, reliability, merchantability or fitness for a particular purpose of any information, in part or whole, contained herein. All material is presented with the understanding that Compass shall not be deemed to provide legal, accounting or other p